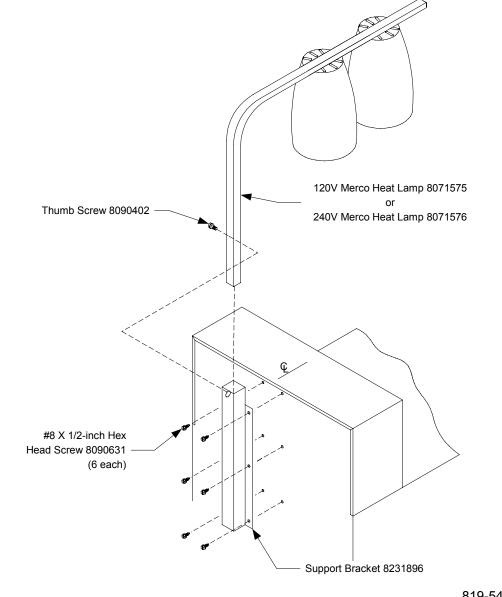

## INSTALLATION INSTRUCTIONS MERCO BULB-TYPE HEAT LAMPS 8065278SP, 8065285SP, AND KIT 8261983

- 1. Locate and mark the centerline of the flue cap.
- Position the support bracket (8231896) as shown in the illustration below, mark the hole locations, and drill ½-inch holes. Attach the support bracket to the cabinet back using the six #8 x ½-inch hex head screws (8090361) provided in the kit.
- 3. Remove the thumbscrew (8090402) from the heat lamp assembly and slide the lamp support arm into the support bracket. Adjust the lamp assembly to the desired height and secure in place with the thumbscrew.
- 4. Plug the lamp cord into an outlet of appropriate voltage.